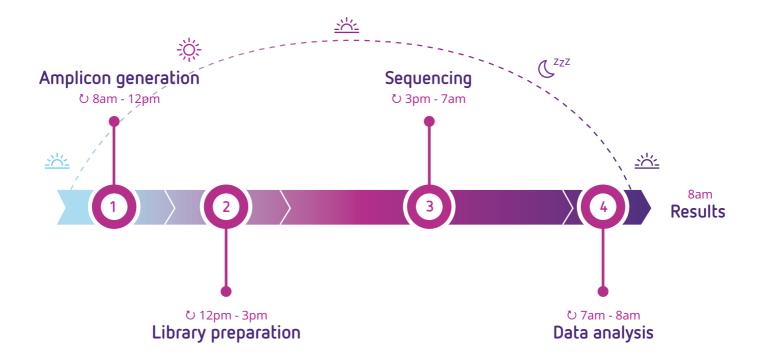

# From amplification to results in 24h

#### Amplicon generation

NGSgo®-MX6-1 offers multiplexed amplification primers for HLA-A, B, C, DRB1, DQB1, DPB1

GenDx-LongMix PCR mastermix minimizes pipetting steps

#### Library preparation

NGSgo®-IndX plates include premixed indices and can be used for any number of samples, up to 384

#### Data analysis

NGSignition automatically starts analyzing your sequencing without user intervention

#### Results

NGSengine® delivers your typing results with the highest accuracy in the fastest manner

## Contact us about introducing the One-Day-Workflow in your lab

Based on 10 samples tested with NGSgo°-MX6-1 in combination with Illumina nano flow cell (2x150 bp)